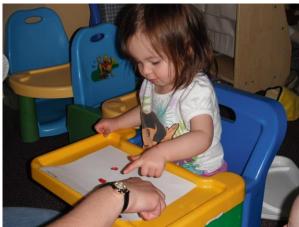

## **DESCRIPTION OF ACTIVITIES:**

- Re-did Itsy Bitsy Spider with Mrs. Spider puppet.
- There's a spider on the floor song.
- We made fingerprint spiders.
- We danced to our Itsy Bitsy song on the CD player.

| OUTCOMES:                                                                              |
|----------------------------------------------------------------------------------------|
| Music and Language – Itsy Bitsy spider song, There's a spider on the floor song.       |
| Word Recognition/ Body Awareness – There's a Spider on the Floor song.                 |
| Movement – Dancing to Itsy Bitsy provided lots of gross motor activity.                |
| Sensory Awareness and Creativity – We were very creative with our spider fingerprints. |
|                                                                                        |
|                                                                                        |
|                                                                                        |
|                                                                                        |
|                                                                                        |
|                                                                                        |
|                                                                                        |
|                                                                                        |
|                                                                                        |
|                                                                                        |
|                                                                                        |
|                                                                                        |
|                                                                                        |
|                                                                                        |
|                                                                                        |
|                                                                                        |
|                                                                                        |
|                                                                                        |
|                                                                                        |
|                                                                                        |