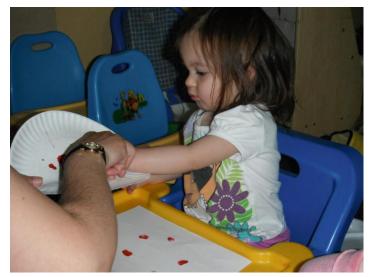

## **DESCRIPTION OF ACTIVITIES:**

- Re-did Itsy Bitsy Spider with Mrs. Spider puppet.
- There's a spider on the floor song.
- We made fingerprint spiders.
- We danced to our Itsy Bitsy song on the CD player.

| OUTCOMES:                                                                              |
|----------------------------------------------------------------------------------------|
| Music and Language – Itsy Bitsy spider song, There's a spider on the floor song.       |
| Word Recognition/ Body Awareness – There's a Spider on the Floor song.                 |
| Movement – Dancing to Itsy Bitsy provided lots of gross motor activity.                |
| Sensory Awareness and Creativity – We were very creative with our spider fingerprints. |
|                                                                                        |
|                                                                                        |
|                                                                                        |
|                                                                                        |
|                                                                                        |
|                                                                                        |
|                                                                                        |
|                                                                                        |
|                                                                                        |
|                                                                                        |
|                                                                                        |
|                                                                                        |
|                                                                                        |
|                                                                                        |
|                                                                                        |
|                                                                                        |
|                                                                                        |
|                                                                                        |
|                                                                                        |
|                                                                                        |